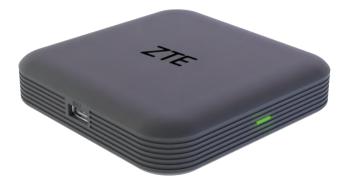

V2K Receiver

Certified by Google, the V2K set-top box is equipped with high-performance microprocessors that ensure stable, smooth operation for access to your favourite applications, films, photos, games movies, photos, and streams without freezing or buffering.