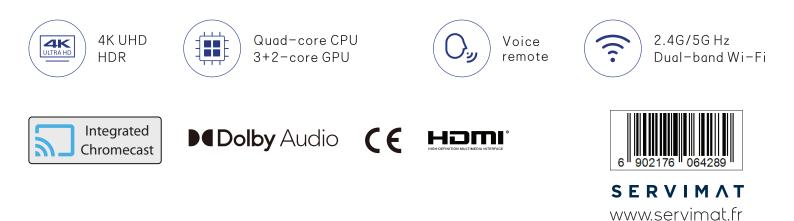

Certified by Google, the V2K set-top box is equipped with high-performance microprocessors that ensure stable, smooth operation for access to your favourite applications, films, photos, games movies, photos, and streams without freezing or buffering.

Its ultra-fast processing speed, support for 4K Ultra HD resolution and high dynamic range (HDR) for unrivalled clarity, fluidity and stunning visuals.

With the V2K and its voice-activated remote control, which will make it easier for you to find what you're looking for, watch your favourite content or play thousands of games with exceptional picture quality.