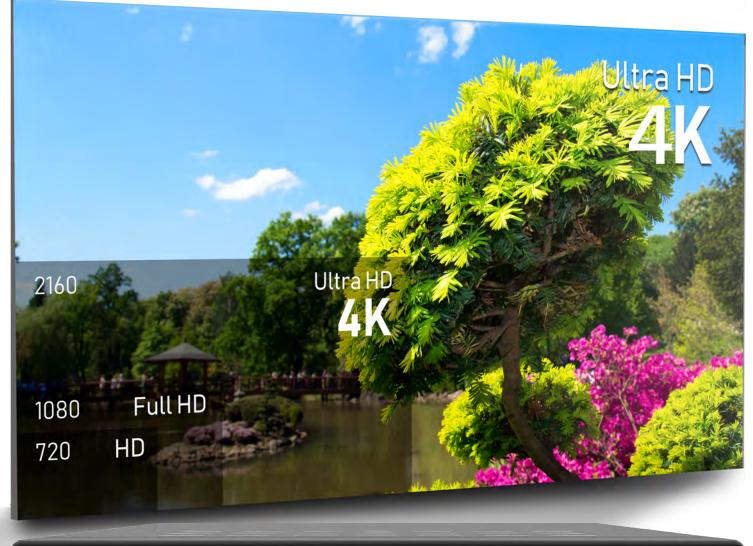

Terrestrial Receiver Media Player Recorder



Watch in **4K UHD Quality ...** 

## Watch in 4K UHD quality





## TECHNICAL CHARACTERISTICS

## FEATURES:

- \* Capacity for 1000 TV and radio channels.
- \* 4K Ultra High Definition.
- \* Stereo sound Dolby (AC3-AC4).
- \* Display of menus on the screen.
- \* Front panel display.
- \* TV Control System\* (After pairing the remote control works for the TV).
- \* Recording timer on external unit.
- \* Full search of all channels.
- \* Search by channel.
- \* Showing subtitles.
- \* Audio description.
- \* Electronic Program Guide (EPG).
- \* Reception level bar graph.
- \* Return to factory programming.
- \* Favorite channels.
- \* Parental lock.
- $^{\star}$  Standby consumption: < 0.5 W / On mode consumption: Max 5 W.
- \* C