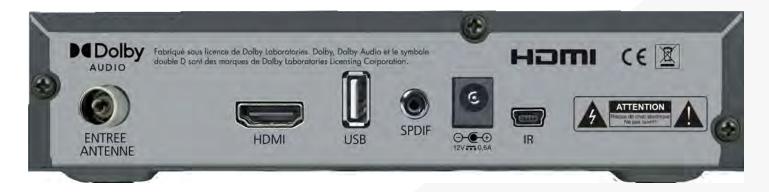

## CONNECTIONS:

- \* 1 Antenna input.
- \* 1 USB port for updates and recordings. \* \*
- \* 1 HDMI port.
- \* 1 SPDIF socket.
- \* 1 mini USB port for transfer of infrared and display. \* \* \*
- \* On main functions with most TVs.
- $^{**}$  With the addition of an external unit (USB key or hard drive) not supplied.
- \*\*\* With the addition of a DEP2F kit not supplied.