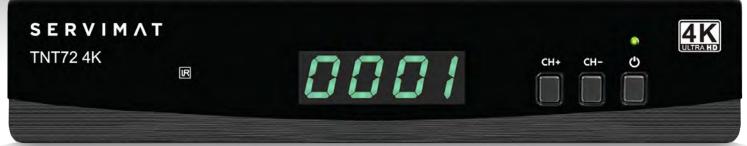

Terrestrial Receiver Media Player Recorder

Watch in **4K UHD Quality ...** 

## TECHNICAL CHARACTERISTICS

## FEATURES:

- \* Capacity for 1000 TV and radio channels.
- \* 4K Ultra High Definition.
- \* Stereo sound Dolby (AC3-AC4).
- \* Display of menus on the screen.
- \* Front panel display.
- \* TV Control System\* (After pairing the remote control works for the TV).
- \* Recording timer on external unit.
- \* Full search of all channels.
- \* Search by channel.
- \* Showing subtitles.
- \* Audio description.
- \* Electronic Program Guide (EPG).
- \* Reception level bar graph.
- \* Return to factory programming.
- \* Favorite channels.
- \* Parental lock.
- $^{\star}$  Standby consumption: < 0.5 W / On mode consumption: Max 5 W.
- \* Complies with EN 60065.
- \* Dimensions:  $168 \times 36 \times 90$  mm, Weight: 213 g.